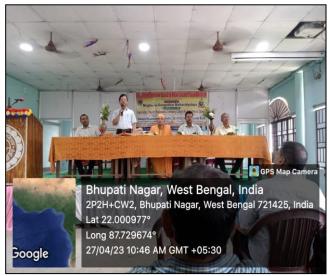

#### Twitter link:

https://twitter.com/Swapank26545954/status/1640406825815375878/photo/1

**2.** Opening ceremony of certificate course in Value Education (Jiivan Sopan) at Mugberia Gangadhar Mahavidyalaya on 27.04.23: Inaugurator Swami Kamalasthananda, Principal, Ramakrishna Mission Vevakananda Centenary College. About 79 students and 15 faculty members were present in the program