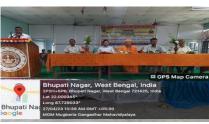

#### NOTICE

It is a great pleasure to inform you that the Mugberia Gangadhar Mahavidyalaya in collaboration with Ramakrishna Mission Vivekananda Centenary College (An Autonomous College) is going to organize a value added Certificate Course on Indian Culture & Value Education (Jiivan Sopan) held on and from 27<sup>th</sup> April to 17<sup>th</sup> May 2023. SWAMI KAMALASTHANANDA, Principal, Ramakrishna Mission Vivekananda Centenary College will inaugurate the said programme at 10.30 A.M on 27.04.2023 at college auditorium hall (Satabdi Sadan)

#### Twitter link:

https://twitter.com/Swapank26545954/status/1640406825815375878/photo/1

**2.** Opening ceremony of certificate course in Value Education (Jiivan Sopan) at Mugberia Gangadhar Mahavidyalaya on 27.04.23: Inaugurator Swami Kamalasthananda, Principal, Ramakrishna Mission Vevakananda Centenary College. About 79 students and 15 faculty members were present in the program