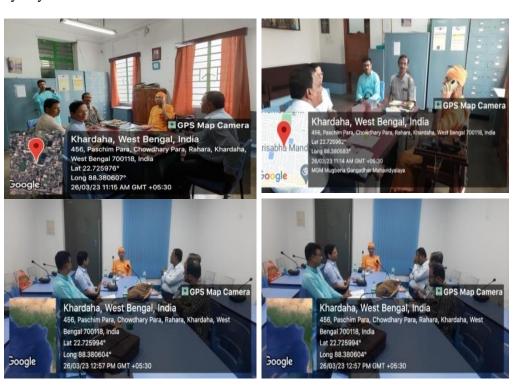

Activities Report under Academic MoU with Ramkrishna Mission Vivekananda Centenary College, Rahara, Kolkata and Mugberia Gangadhar Mahavidyalaya

**1. Training program about Value Education (Jiivan Sopan) dated 26.03.2023:** Principal Dr Swapan Kumar Misra, NAAC Coordinator, Dr Kalipada Maity, NSS Program officer Dr Pintu Roy Chowdhury from Mugberia Gangadhar Mahavidyalaya were present in the program and the speaker was Swami Kamalasthananda, Principal, Rahara Vivekananda Centenary Mahavidyalaya.