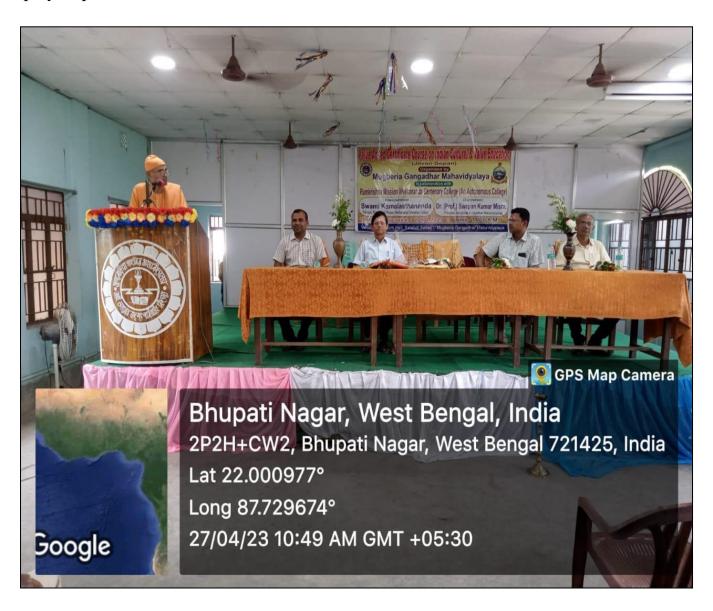

#### NOTICE

It is a great pleasure to inform you that the Mugberia Gangadhar Mahavidyalaya in collaboration with Ramakrishna Mission Vivekananda Centenary College (An Autonomous College) is going to organize a value added Certificate Course on Indian Culture & Value Education (Jiivan Sopan) held on and from 27<sup>th</sup> April to 17<sup>th</sup> May 2023. SWAMI KAMALASTHANANDA, Principal, Ramakrishna Mission Vivekananda Centenary College will inaugurate the said programme at 10.30 A.M on 27.04.2023 at college auditorium hall (Satabdi Sadan)

#### Twitter link:

https://twitter.com/Swapank26545954/status/1640406825815375878/photo/1

**2.** Opening ceremony of certificate course in Value Education (Jiivan Sopan) at Mugberia Gangadhar Mahavidyalaya on 27.04.23: Inaugurator Swami Kamalasthananda, Principal, Ramakrishna Mission Vevakananda Centenary College. About 79 students and 15 faculty members were present in the program