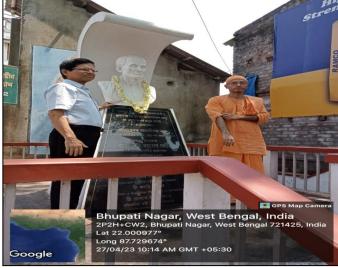

Activities Report under Academic MoU with Ramkrishna Mission Vivekananda Centenary College, Rahara, Kolkata and Mugberia Gangadhar Mahavidyalaya

**1. Training program about Value Education (Jiivan Sopan) dated 26.03.2023:** Principal Dr Swapan Kumar Misra, NAAC Coordinator, Dr Kalipada Maity, NSS Program officer Dr Pintu Roy Chowdhury from Mugberia Gangadhar Mahavidyalaya were present in the program and the speaker was Swami Kamalasthananda, Principal, Rahara Vivekananda Centenary Mahavidyalaya.