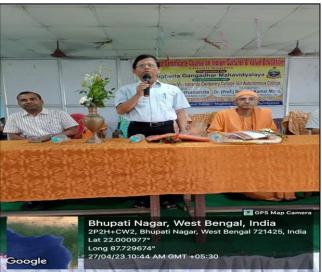

#### Twitter link:

https://twitter.com/Swapank26545954/status/1640406825815375878/photo/1

**2.** Opening ceremony of certificate course in Value Education (Jiivan Sopan) at Mugberia Gangadhar Mahavidyalaya on 27.04.23: Inaugurator Swami Kamalasthananda, Principal, Ramakrishna Mission Vevakananda Centenary College. About 79 students and 15 faculty members were present in the program