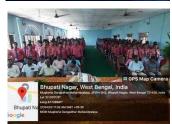

#### Twitter link:

https://twitter.com/Swapank26545954/status/1640406825815375878/photo/1

**2.** Opening ceremony of certificate course in Value Education (Jiivan Sopan) at Mugberia Gangadhar Mahavidyalaya on 27.04.23: Inaugurator Swami Kamalasthananda, Principal, Ramakrishna Mission Vevakananda Centenary College. About 79 students and 15 faculty members were present in the program

## REPORT OF VALUE ADDED CERTIFICATE COURSE ON INDIAN CULTURE AND VALUE EDUCATION (JIIVAN SOPAN)

This UGC Value added certificate course was started in 27<sup>st</sup> April 2023 with the help of internal teacher's and 166 students of Mugberia Gangadhar Mahavidyalaya. This certificate course was successfully completed in 17<sup>th</sup> May 2023 by maintain the proper course curriculum step by step.